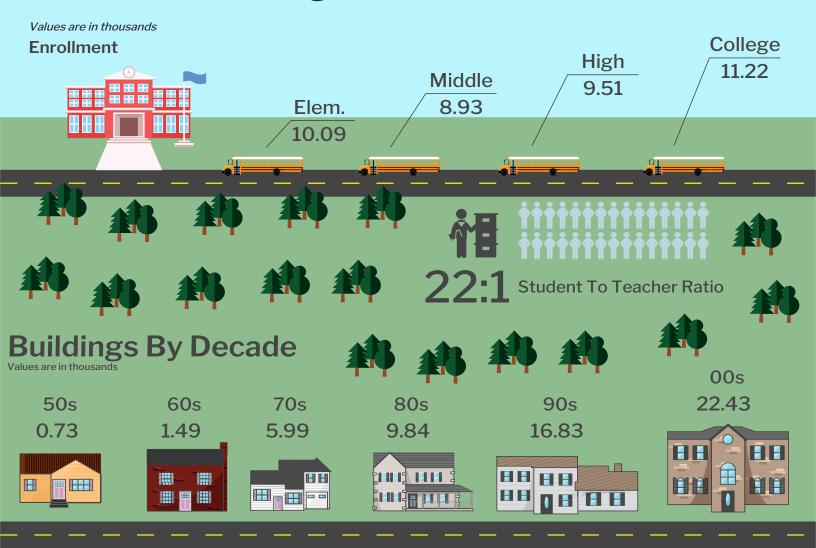

## **Demographics**

Values are in thousands

161total population



| 18-26  | 21.1  |
|--------|-------|
| 27-35* | 18.88 |
| 36-44  | 18.07 |
| 45-54  | 14.94 |
| 55-64  | 17.51 |

\*First Time Homebuyers

#### Birth Rates

**Trending** 

1

Annual Average (5 Yrs)
2.20

#### Labor Force











Ryan Harding
WORK HARDING HOME MORTGAGE TEAM
Loan Officer / President
ryan@workharding.com
NMLS #269043
Direct: 801.228.0937
576 S State Street
Orem, UT 84058
http://www.WORKHARDING.COM





# **Education & Housing**



### Crime

values are per thousand



**Violent Crime** 

**Aggravated Assault** 1.05 0.00 Murder Forcible Rape 0.48 Robbery 0.11

1.65 **Property Crime** 

16.71

**Petty Theft** 11.95 Burglary 3.57 Motor Vehicle Theft 1.18 Arson 0.04